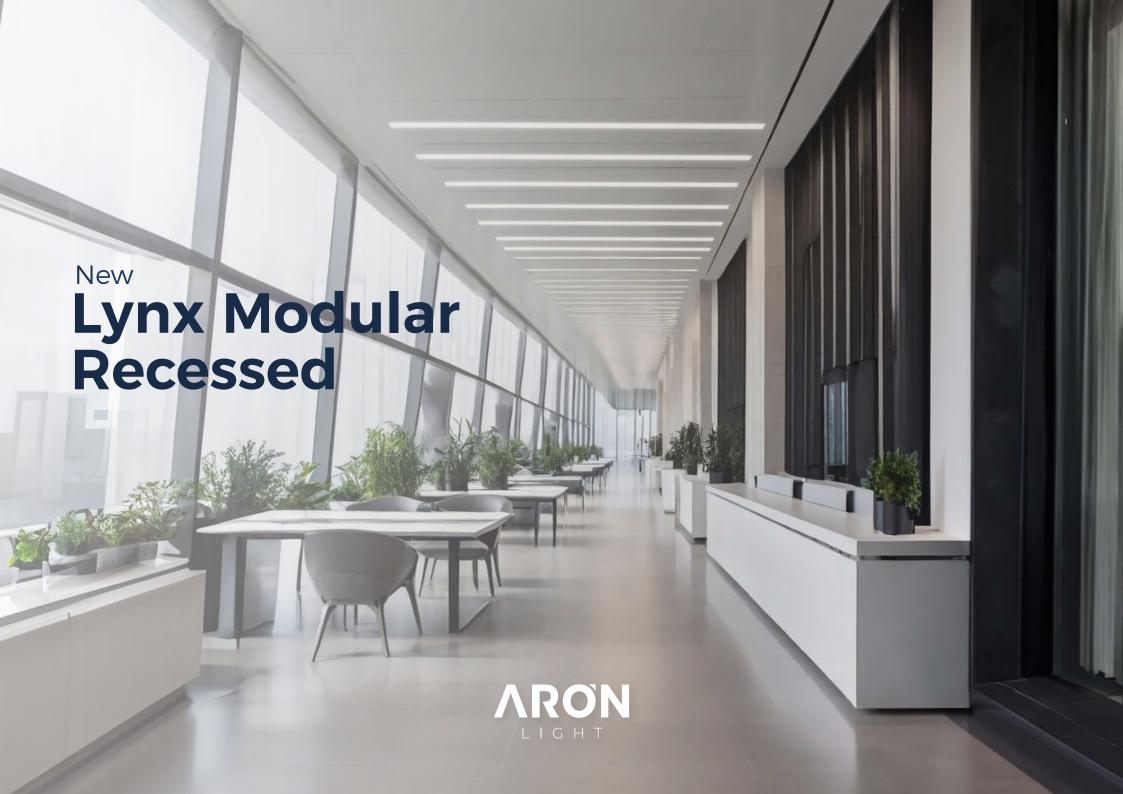

## New Lynx Modular

Recessed

Recessed light fixture available in 615mm and 1208mm lengths, with connections to form continuous shadow-free lines, integrated with 3CCT technology (3000K, 4000K and 5000K).

Whether in a residential or corporate environment, this light fixture stands out for its minimalist design and its efficient ability to create different configurations.