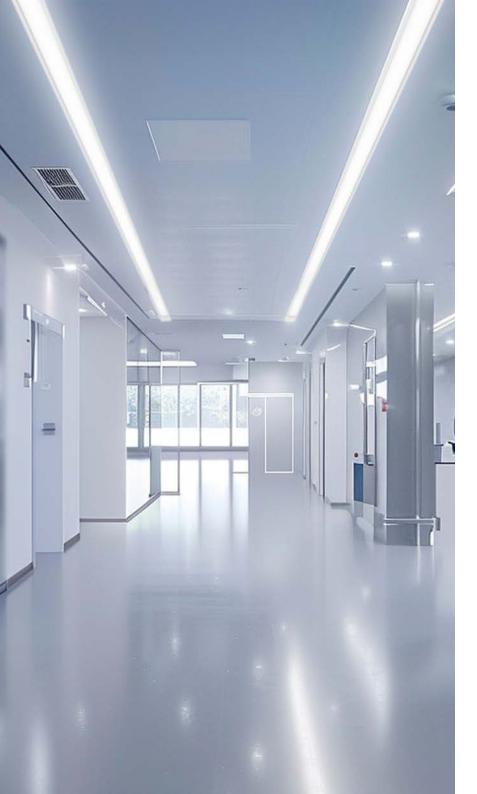

## New Lynx Modular

Recessed

Recessed light fixture available in 615mm and 1208mm lengths, with connections to form continuous shadow-free lines, integrated with 3CCT technology (3000K, 4000K and 5000K).

Whether in a residential or corporate environment, this light fixture stands out for its minimalist design and its efficient ability to create different configurations.