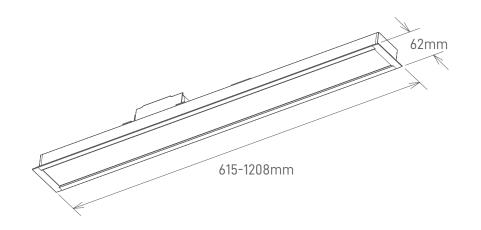

## New Lynx Modular

Recessed

Recessed light fixture available in 615mm and 1208mm lengths, with connections to form continuous shadow-free lines, integrated with 3CCT technology (3000K, 4000K and 5000K).