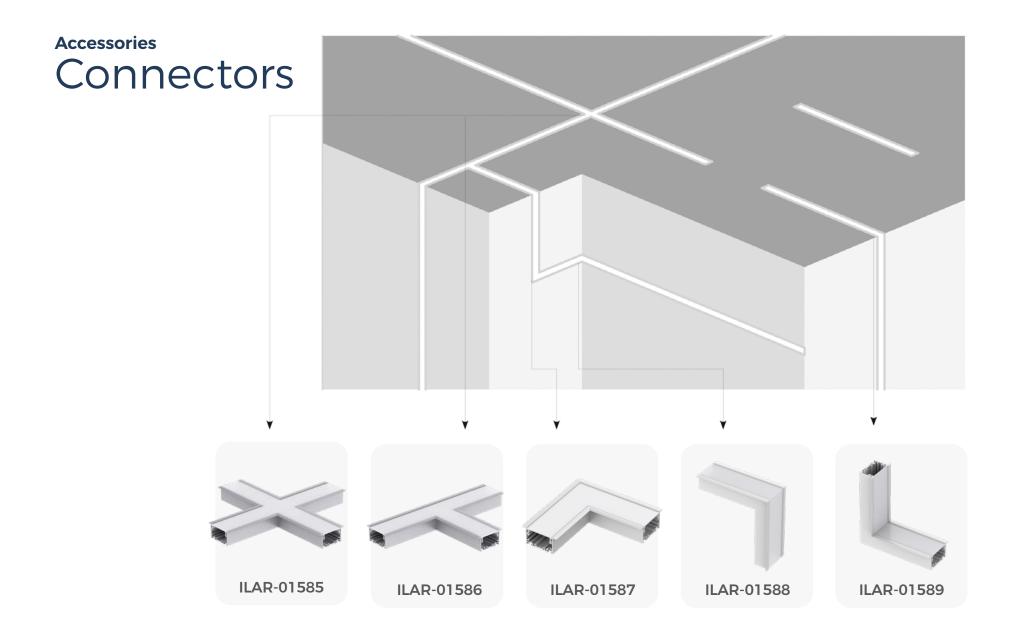

te environment, this light fixture stands out for its minimalist design and its efficient ability to create different configurations.





## **TECHNICAL**

## Information

| Wattage | Color Temperature         | Total Luminous Flux | Luminous<br>Efficacy | Mounting<br>Type | Body<br>Material | Color            | SKU        |
|---------|---------------------------|---------------------|----------------------|------------------|------------------|------------------|------------|
| 15W     | 3CCT<br>3000K-4000K-5700K | 1400-1600lm         | 110-120lm/w          | Recessed         | Aluminium        | White<br>RAL9016 | ILAR-01583 |
| 30W     |                           | 3100-3400lm         |                      |                  |                  |                  | ILAR-01584 |













ACCESS THE PRODUCTS ON OUR WEBSITE