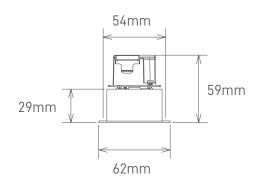

## New Lynx Modular

Recessed

Recessed light fixture available in 615mm and 1208mm lengths, with connections to form continuous shadow-free lines, integrated with 3CCT technology (3000K, 4000K and 5000K).

## Information

| Wattage | Color Temperature         | Total Luminous Flux | Luminous<br>Efficacy | Mounting<br>Type | Body<br>Material | Color            | SKU        |
|---------|---------------------------|---------------------|----------------------|------------------|------------------|------------------|------------|
| 15W     | 3CCT<br>3000K-4000K-5700K | 1400-1600lm         | 110-120lm/w          | Recessed         | Aluminium        | White<br>RAL9016 | ILAR-01583 |
| 30W     |                           | 3100-3400lm         |                      |                  |                  |                  | ILAR-01584 |