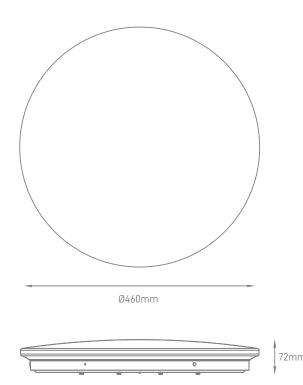

## Information

| Wattage:            | 40W                       |
|---------------------|---------------------------|
| Color Temperature:  | 3CCT<br>3000K/4000K/6500K |
| Total Luminous Flux | K: 4000lm                 |
| Luminous Efficacy:  | 100lm/w                   |
| Beam Angle:         | 120°                      |
| Body Material:      | SPCC + PC                 |
| Mounting Type:      | Surface                   |
| SKU:                | ILAR-02449                |