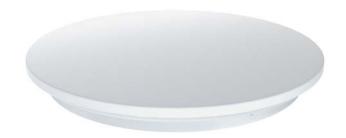

## New Miranda

SURFACE LUMINAIRE

Surface light fixture with a classic and versatile design, available with three integrated color temperature options (3000K, 4000K, and 6500K), it's a solution that adapts perfectly to the needs of each project.