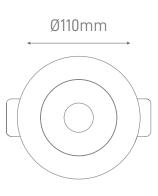

## Technical Information

| Wattage:            | 4.6W                    |
|---------------------|-------------------------|
| Color Temperature   | e: 3000K                |
| Total Luminous Flu  | IX: 446lm               |
| Luminous Efficacy:  | 971m/w                  |
| Housing Colour:     | Black / White           |
| Body Material:      | Die-casting Aluminium   |
| Mounting Type:      | Recessed                |
| Type of Protection: | IP67                    |
| SKU:                | ILAR-02239 / ILAR-02240 |