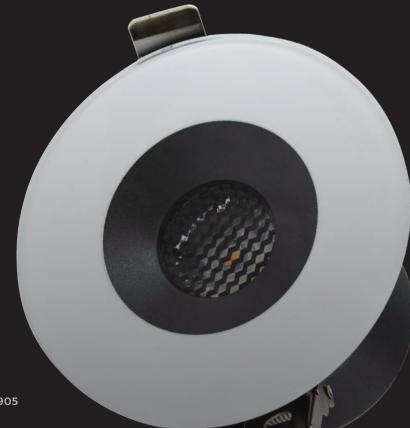

Glaz is ceiling-mounted fixture for outdoor, a key feature of Glaz is an excellent visual comfort, due to the integration of the honeycomb. It is available in white and black finishes, with 4.6W and 3000K.

## Technical Information

| Wattage:            | 4.6W                    |
|---------------------|-------------------------|
| Color Temperature   | e: 3000K                |
| Total Luminous Flu  | IX: 446lm               |
| Luminous Efficacy:  | 971m/w                  |
| Housing Colour:     | Black / White           |
| Body Material:      | Die-casting Aluminium   |
| Mounting Type:      | Recessed                |
| Type of Protection: | IP67                    |
| SKU:                | ILAR-02239 / ILAR-02240 |