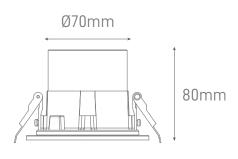

## Technical Information

| Wattage:            | 4.6W                    |
|---------------------|-------------------------|
| Color Temperature   | e: 3000K                |
| Total Luminous Flu  | IX: 446lm               |
| Luminous Efficacy:  | 971m/w                  |
| Housing Colour:     | Black / White           |
| Body Material:      | Die-casting Aluminium   |
| Mounting Type:      | Recessed                |
| Type of Protection: | IP67                    |
| SKU:                | ILAR-02239 / ILAR-02240 |